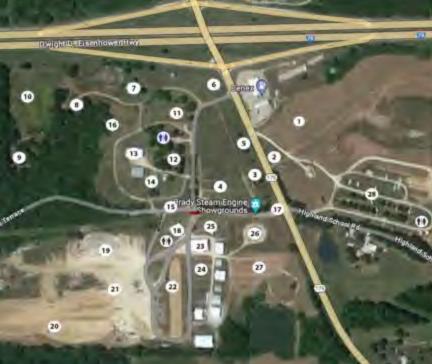

FLEA MARKET

ROCK CRUSHING/THRESHING/BALING

B LOG CABINS

T STEAM TRAIN KIDS RIDE

1 LAWN TRACTORS

22 FEATURE DISPLAY

23 NONE FEATURE DISPLAY

25 SAW MILL

26 HIT AND MISS ENGINES

22 REENACTOR DISPLAYS

20 CAMPGROUNDS

PIRST DRIVE CLOSED TO TRAFFIC USE 2ND DRIV

SHOWER HOUSE

RESTROOM &

FOR SAFETY, **ALL SPECTATORS** 

MUST ENTER

**EXHIBITING** 

IF NOT

THROUGH THE MAIN GATE

**10** EXHIBITORS ENTRANCE

(B) GENERAL STORE

EXHIBITOR PARKING

20 PULLING TRACK

20 DISPLAY AREA

2 FEATURE BARN